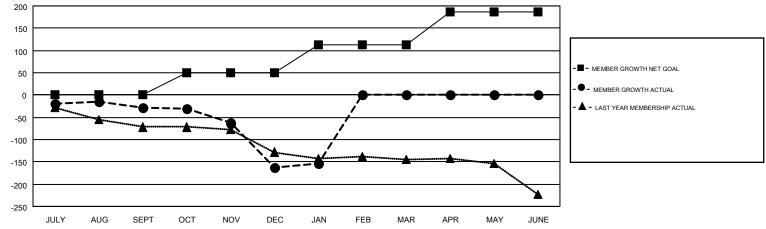

## GMT MONTHLY MEMBERSHIP PROGRESS REPORT

Results as of: 1/31/2019

Multiple District 17

**LOCATION: KANSAS** 

GMT: WILLIAM PHILLIPI

GMT CA 1

|                       | Club          | s         |               | Members               |                           |                         |                                                    |  |
|-----------------------|---------------|-----------|---------------|-----------------------|---------------------------|-------------------------|----------------------------------------------------|--|
| RESULTS FOR 2018-2019 |               |           |               | RESULTS FOR 2018-2019 |                           |                         |                                                    |  |
| QUARTER               | NEW CLUB GOAL | NEW CLUBS | DROPPED CLUBS | QUARTER               | MEMBER GROWTH NET<br>GOAL | MEMBER GROWTH<br>ACTUAL | DROPPED<br>MEMBERS ACTUAL<br>(including transfers) |  |
| JULY/AUG/SEPT         | 0             | 0         | 1             | JULY/AUG/SEPT         | 0                         | 77                      | 99                                                 |  |
| OCT/NOV/DEC           | 1             | 0         | 0             | OCT/NOV/DEC           | 50                        | 119                     | 237                                                |  |
| JAN/FEB/MAR           | 0             | 0         | 1             | JAN/FEB/MAR           | 62                        | 52                      | 33                                                 |  |
| APR/MAY/JUNE          | 2             | 0         | 0             | APR/MAY/JUNE          | 75                        | 0                       | 0                                                  |  |