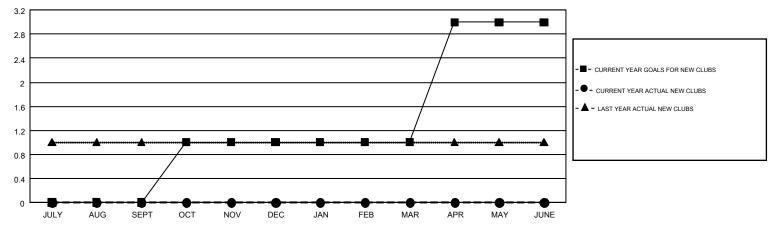

## GMT MONTHLY MEMBERSHIP PROGRESS REPORT

Results as of: 1/31/2019

Multiple District 17

**LOCATION: KANSAS** 

GMT: WILLIAM PHILLIPI

GMT CA 1

|                       | Club          | s         |               | Members               |                           |                         |                                                    |  |
|-----------------------|---------------|-----------|---------------|-----------------------|---------------------------|-------------------------|----------------------------------------------------|--|
| RESULTS FOR 2018-2019 |               |           |               | RESULTS FOR 2018-2019 |                           |                         |                                                    |  |
| QUARTER               | NEW CLUB GOAL | NEW CLUBS | DROPPED CLUBS | QUARTER               | MEMBER GROWTH NET<br>GOAL | MEMBER GROWTH<br>ACTUAL | DROPPED<br>MEMBERS ACTUAL<br>(including transfers) |  |
| JULY/AUG/SEPT         | 0             | 0         | 1             | JULY/AUG/SEPT         | 0                         | 77                      | 99                                                 |  |
| OCT/NOV/DEC           | 1             | 0         | 0             | OCT/NOV/DEC           | 50                        | 119                     | 237                                                |  |
| JAN/FEB/MAR           | 0             | 0         | 1             | JAN/FEB/MAR           | 62                        | 52                      | 33                                                 |  |
| APR/MAY/JUNE          | 2             | 0         | 0             | APR/MAY/JUNE          | 75                        | 0                       | 0                                                  |  |